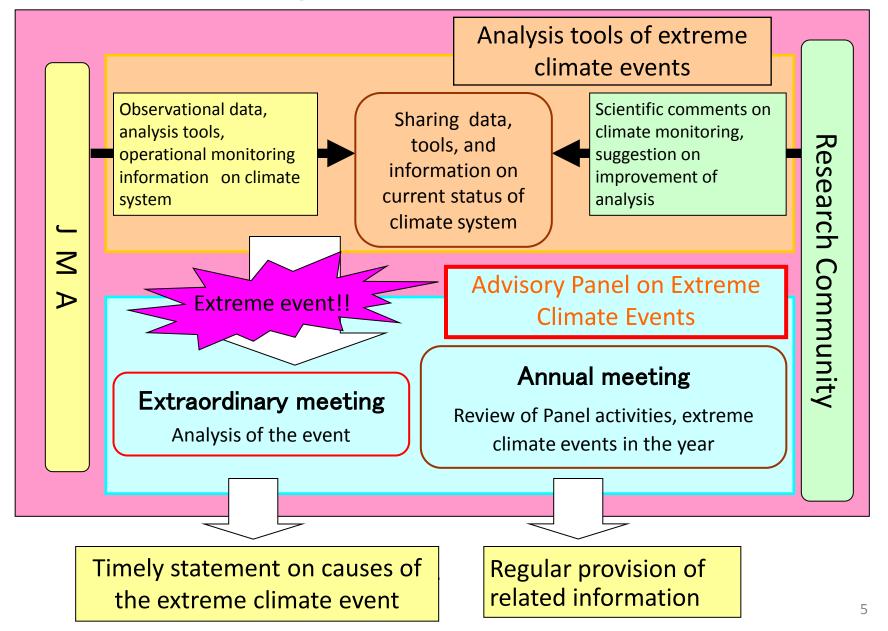

#### Schematic figure of the framework

## Missions of the Advisory Panel

- Climatological analysis and research on extreme climate events
- Advice on information that JMA prepares in regard to extreme climate events, including their causes and mechanisms
- Recommendations on the application of results from climatological research on extreme events to JMA's climate services and activities

#### Introduction

 When extreme event occurs, the public wants to know the causes or background of the event.

To provide information on extreme climate events based on latest research outcome, the Advisory Panel on Extreme Climate Events which consists of climate scientists in Japan was established in 2007.