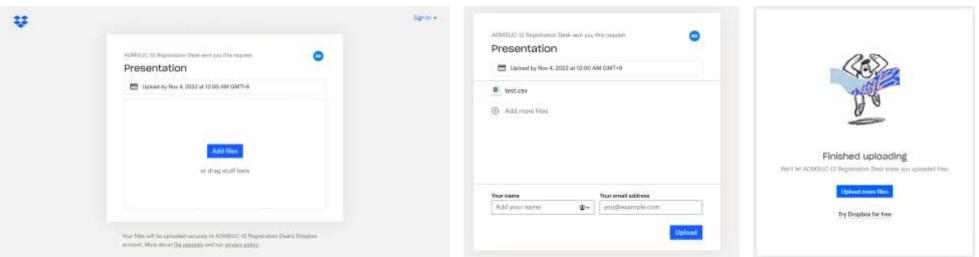

#### **Deadline**

04 November 2022

Tips

2. Fill out your name and email

18pt or more characters are recommended for online viewers

3. Finished uploading

### 1. Visit the link above, add your file