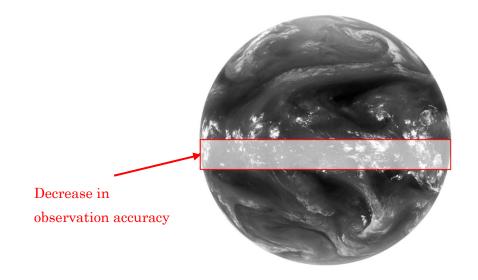

## Quality of Some Himawari-9 Products Decreased due to the Moon

The quality of the data in some products using band 12 may be degraded during the following period due to the Moon's radiation entering the sensor of the Himawari-9. Other bands will not be affected.

## Image of occurrence of impact on data